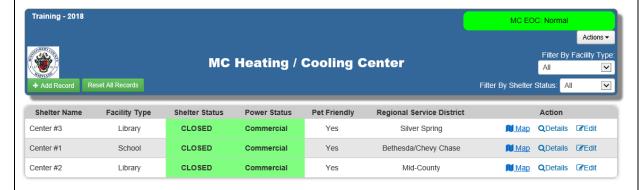

**List view** – This view lists the heating/cooling centers as they are recorded during an incident.

## **Default Features**

- Data filtering by facility type or shelter status by selecting from the filter drop down list.
- Details link to access additional shelter details
- Status background colors for easy identification of a record's status or power status.
- Mapping capability
- Reset All Records button to change the shelter back to default statuses: status to Closed and the Power Status to Commercial.
- · Display of the EOC status in the board header