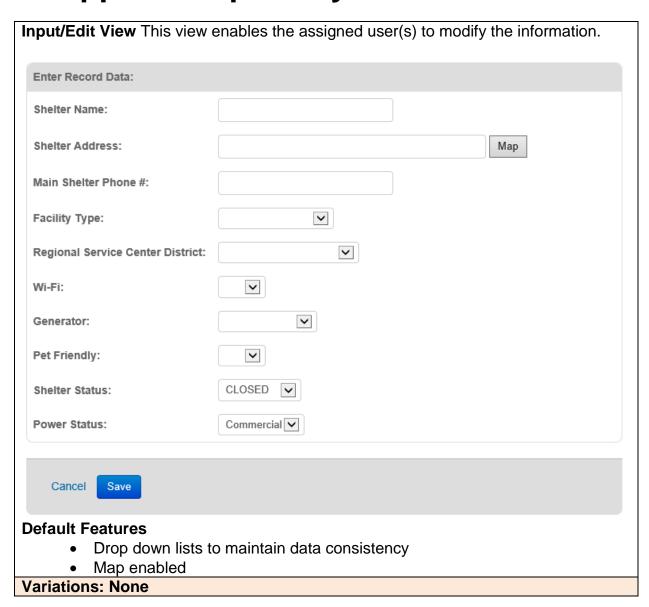

## Heating/Cooling Center Board (Version 1.0)

Incident Independent

**Description:** This board captures heating/cooling shelters and the current status.

**Views:** This board provides one input view to add a shelter and its base information. The board uses board permissions on the list view to determine if the user has the ability to add/edit shelter records or can only view the information.